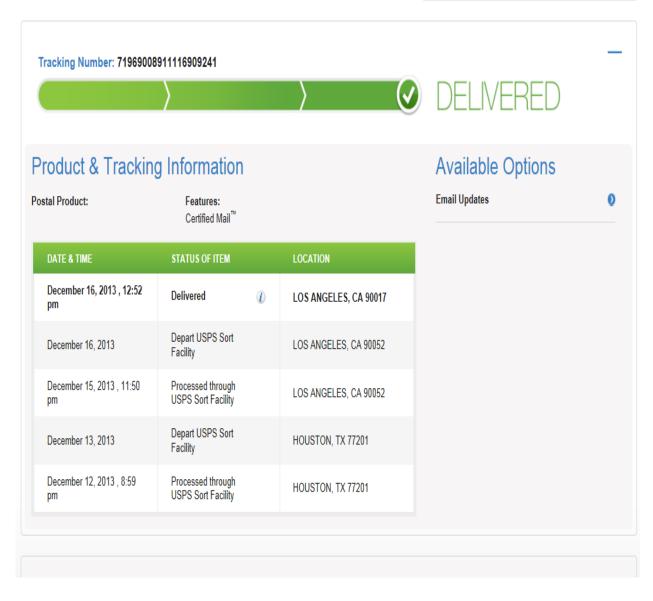

#### 7196 9008 9111 1930 0359

**TO:** B ADAM TERRELL

WELLER GREEN TOUPS & TERRELL LLP

PO BOX 350

**BEAUMONT TX 77704** 

SENDER:

BEN WALTHER X64032

**REFERENCE:** BAYE.163781 OVERDUE DISCOVERY

LETTER 2013-12-10 (COE)

PS Form 3800, January 2005

| RETURN  | Postage              |                             |
|---------|----------------------|-----------------------------|
| RECEIPT | Certified Fee        |                             |
| SERVICE | Return Receipt Fee   |                             |
|         | Restricted Delivery  | Mally control of the second |
|         | Total Postage & Fees | - 10 D                      |

### USPS\* **Receipt for Certified Mail™**

No Insurance Coverage Provided Do Not Use for International Mail